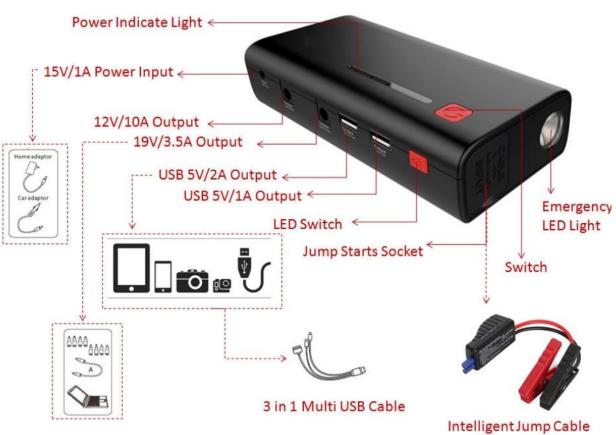

### TECHNICAL SPECIFICATION:

Input: 14V1A

Output: 5V/2A; 5V/1A; 12V10A; 19V/3.5A

12V Jump start

LED light (light, burst flashing, SOS)

Start Current: 400A Peak Current: 800A

Size: 157\*75\*36mm

Weight: 530g Capacity: 15000mAh Operating Temp.:  $-20^{\circ}\text{C} \sim 60^{\circ}\text{C}/-4^{\circ}\text{F} \sim 140^{\circ}\text{F}$ 

#### **ACCESSORIES:**

Home charger\*1 Jumper Cable\*1

Car charger\*1 3 in 1 Mobile connectors\*1

(Micro, iP4, iP5)

Laptop connectors\*8+swtich cable\*1

Packing: Color Box + PU bag

#### **FEATURES:**

- 1. Powerful capability for jump Start 12V vehicle.
- 2. Supply power for 19V laptop.
- 3. Supply power for Mobile, Tablet PC, MP3/MP4, PSP, Camera and other digital devices.
- 4. Supply power for car refrigerator, blast pump, and other 12V devices.
- 5. LED light (light, burst flashing, SOS)