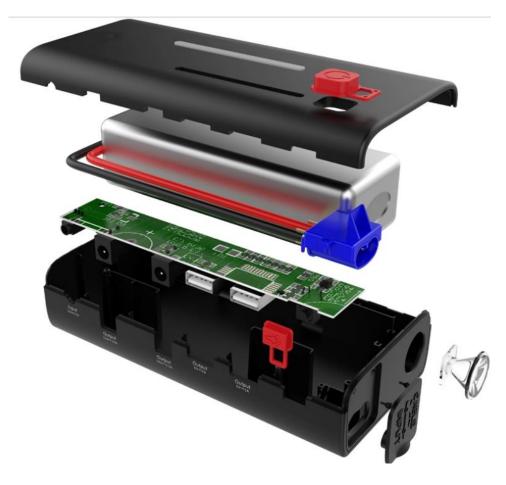

#### **ACCESSORIES:**

Home charger\*1 Jumper Cable\*1

Car charger\*1 3 in 1 Mobile connectors\*1

(Micro, iP4, iP5)

Laptop connectors\*8+swtich cable\*1

Packing: Color Box + PU bag