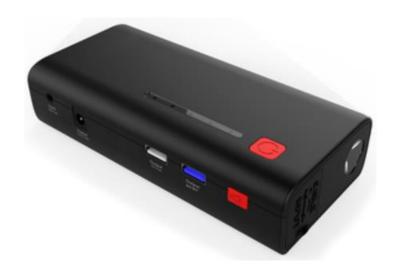

# **Compact Car Jump Starter**

Peak Current: 800A Capacity: 15000mAh

Model: iS-15000

### TECHNICAL SPECIFICATION:

Input: 14V1A

Output: 5V/2A; 5V/1A; 12V10A; 19V/3.5A

12V Jump start

LED light (light, burst flashing, SOS)

Start Current: 400A Peak Current: 800A

Size: 157\*75\*36mm

Weight: 530g Capacity: 15000mAh Operating Temp.:  $-20^{\circ}\text{C} \sim 60^{\circ}\text{C}/-4^{\circ}\text{F} \sim 140^{\circ}\text{F}$ 

#### **FEATURES:**

- 1. Powerful capability for jump Start 12V vehicle.
- 2. Supply power for 19V laptop.
- 3. Supply power for Mobile, Tablet PC, MP3/MP4, PSP, Camera and other digital devices.
- 4. Supply power for car refrigerator, blast pump, and other 12V devices.
- 5. LED light (light, burst flashing, SOS)